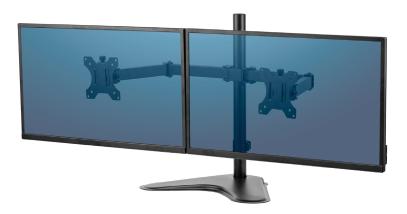

## Freestanding Dual Horizontal Monitor Arm

Fully independent adjustable monitor arms increase workspace flexibility & collaboration

## Features:

- Create a multi-display productive workspace and position your monitors to reduce eye, neck and shoulder strain
- Freestanding design allows dual monitors to be used in spaces that do not allow a clamp or grommet mount
- Low profile, weighted base provides enhanced stability
- Minimize clutter with the intuitive cord management system
- Meets VESA mounting standards

## Specifications:

| Description        | Professional Series<br>Freestanding Dual Horizontal<br>Monitor Arm |
|--------------------|--------------------------------------------------------------------|
| Product Number     | 8043701                                                            |
| Height Range       | 3½" - 17½"                                                         |
| Height Adjustments | Infinite within height range                                       |
| Weight Capacity    | 17 lbs. per arm                                                    |
| Monitor Capacity   | 30″                                                                |
|                    |                                                                    |