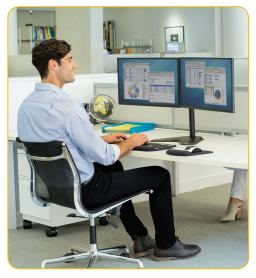

## Freestanding Dual Horizontal Monitor Arm

Fully independent adjustable monitor arms increase workspace flexibility & collaboration

## Features:

- Create a multi-display productive workspace and position your monitors to reduce eye, neck and shoulder strain
- Freestanding design allows dual monitors to be used in spaces that do not allow a clamp or grommet mount
- Low profile, weighted base provides enhanced stability
- Minimize clutter with the intuitive cord management system
- Meets VESA mounting standards